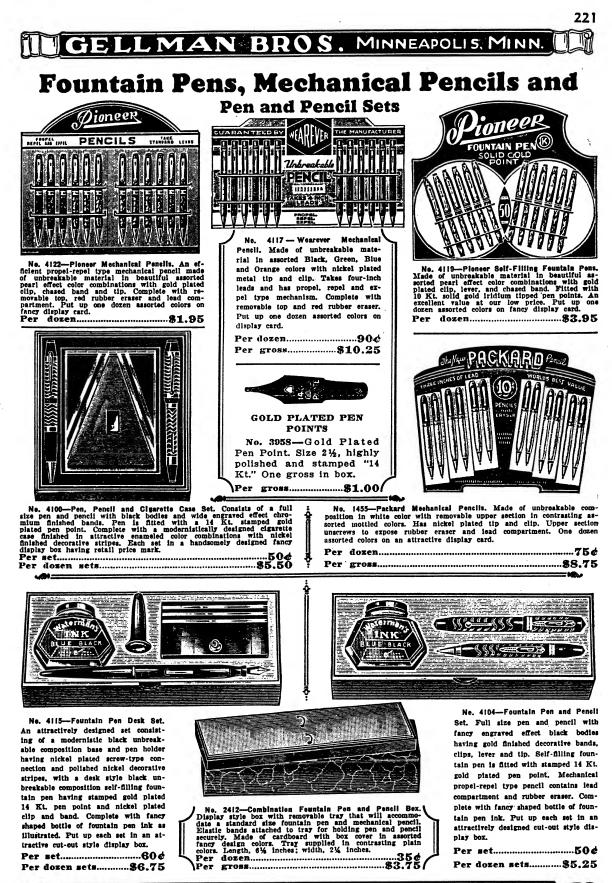

WHOLESALE PREMIUM MERCHANDISE & NOVELTIES.

|   | An Excellent Selection at Low Prices                                                                                                                                                                                                                                                                                                                                                                                                                     |
|---|----------------------------------------------------------------------------------------------------------------------------------------------------------------------------------------------------------------------------------------------------------------------------------------------------------------------------------------------------------------------------------------------------------------------------------------------------------|
|   |                                                                                                                                                                                                                                                                                                                                                                                                                                                          |
| , | No. 1402-Mechanical Pencil. Highly polished nickel finish metal pencil, propel and repel type with<br>fancy engine turned effect body. Has metal ellp and removable top with eraser and extra leads. Length, 5<br>inches. Put up one dozen in fancy display box.<br>Per dozen                                                                                                                                                                            |
|   |                                                                                                                                                                                                                                                                                                                                                                                                                                                          |
|   | New Style Gent's Penells. Propel, repel and expel type pencils, made of unbreakable material with<br>builet shaped ends in four attractive color combinations. Unscrews at center and contains a red rubber<br>eraser and extra leads. Complete with gold plated fligree bands, tips and clips. Length, 5% inches.<br>No. 1450—Black and White Mottled<br>No. 1451—Black and White Vein<br>Per dozen                                                     |
|   |                                                                                                                                                                                                                                                                                                                                                                                                                                                          |
|   | No. 1414—Octagonal Style Mechanical Penell. Popular new shape with chrome finished all metal octa-<br>gonal shaped body having engraved effect design. Propel-repel type with removable top cap which contains<br>rubber eraser and extra leads. Very efficient propel-repel type automatic mechanism. Length, 4% inches.<br>Each in an individual box.<br>Per dozen                                                                                     |
|   |                                                                                                                                                                                                                                                                                                                                                                                                                                                          |
|   | No. 1404-Fist Style Mechanical Penell. Features new flat diamond shaped body that fits flat in<br>pockets and eliminates bulging. All metal construction with beautiful etched pattern effect chromium plated<br>finish. Newest propel-repet type with adjustable pocket clip. A fast selleri Length, 4% inches. Put up each<br>in an individual box.<br>Per dozen                                                                                       |
|   | PACKARD                                                                                                                                                                                                                                                                                                                                                                                                                                                  |
|   | Ns. 1455—Packard Mechanical Pencil. Made of unbreakable composition in white color with removable<br>upper section in contrasting assorted solid and motiled colors. Has nickel plated tip and citp. Upper section<br>unservers to expose rubber eraser and lead compartment. American madel Length, 5% inches. Mounted one<br>dozen assorted colors on an attractive display card.<br>Per dozen                                                         |
|   |                                                                                                                                                                                                                                                                                                                                                                                                                                                          |
|   | No. 4117-Wearever Mechanical Penell. Made of unbreakable material in assorted black, green, blue and<br>orange colors with nickel plated tip and clip. Takes 4-inch leads and has propel, repel and expel type<br>mechanism. Complete with removable cap that unscrews to expose rubber erassr. American made and a,<br>real value at our low price! Length. 5% inches. Mounted one dozen assorted colors on an attractive display<br>card.<br>Per dozen |
|   |                                                                                                                                                                                                                                                                                                                                                                                                                                                          |